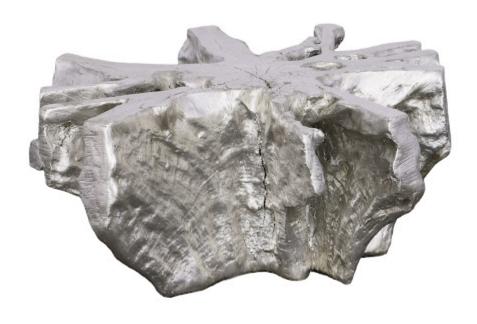

## ASTERISK CAST ROOT COFFEE TABLE

Silver Leaf

The Asterisk Cast Root Coffee Table is cast from a real tree root and beautifully finished in hand-applied silver leaf. This freeform table is cast from a real piece of solid wood. We carefully preserve all the natural details of the original so that this version has the same lines and indentations still intact. We lovingly source our wood and find pieces we believe will be both functional and beautiful.

Size 41x39x17"h (48x45x25"h packed)

Weight 46 LBS (96 LBS packed)

Material Resin

Finish Silver Leaf

Color Silver

SKU **PH67496** 

Click here to view online