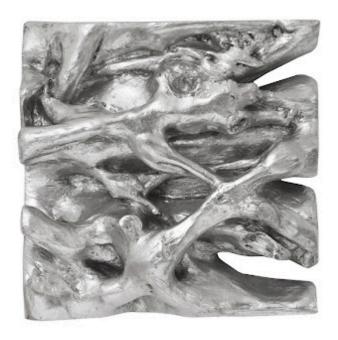

## **SQUARE ROOT WALL TILE**

The Cast Naturals Collection highlights our skills at taking an innovative material and making it feel as if it sprang from Nature. The Square Root Large Silver Wall Tile is made of composite that has been molded to look like a piece of harvested wood it took nature ions to create, then finished in silver leaf. The advantage of having a decorative accessory made from this durable material is that it will long outlast its natural counterparts pulled from the forest floor. This piece of wall art is the perfect representation of the Phillips Collection ethos: modern organic. We have Square Root products in a number of configurations and finishes.

Size 20x7x20"h (21x8x21"h packed)

Weight 10 LBS (13 LBS packed)

Material Resin

Finish Silver Leaf

Color Silver

SKU **PH66562** 

Click here to view online