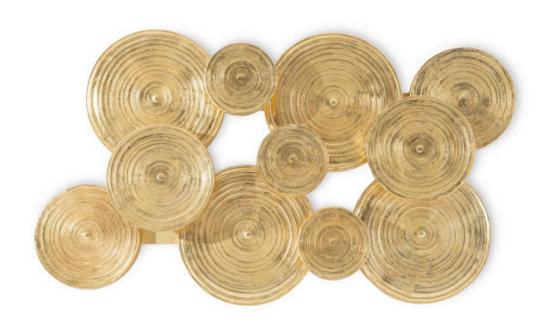

## **CLOUDS WALL ART**

## Resin, Gold Leaf

Like an artful arrangement of clouds floating in the stratosphere, the Clouds Gold Wall Art has a complex profile that will be the perfect asymmetrical decorative accent on any wall in a home. Made of composite in a gold leaf finish, this version of Clouds would look stunning on a dark surface given the depth achieved with the circlets stacked at random. The rings that are pressed into its surface bring it a hint of texture. We also offer the Clouds Wall Art in a faux bois finish, and in wood in a bleached finish and a gray stone finish. These decorative sculptures for the wall reflect the ethos that the Phillips Collection personifies: modern organic.

Size 42x6x24"h (43x8x25"h packed)

Weight 23 LBS (28 LBS packed)

Material Resin
Finish Gold Leaf

Color **Gold** 

SKU **PH66067**