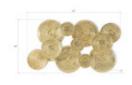

## Resin, Gold Leaf

Like an artful arrangement of clouds floating in the stratosphere, the Clouds Gold Wall Art has a complex profile that will be the perfect asymmetrical decorative accent on any wall in a home. Made of composite in a gold leaf finish, this version of Clouds would look stunning on a dark surface given the depth achieved with the circlets stacked at random. The rings that are pressed into its surface bring it a hint of texture. We also offer the Clouds Wall Art in a faux bois finish, and in wood in a bleached finish and a gray stone finish. These decorative sculptures for the wall reflect the ethos that the Phillips Collection personifies: modern organic.