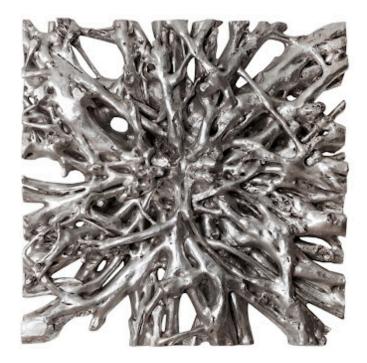

## SQUARE ROOT WALL ART

Silver Leaf, LG

The Cast Naturals Collection highlights our skills at taking an innovative material and making it feel as if it sprang from Nature. The Square Root Large Silver Wall Art is made of composite that has been molded to look like a piece of harvested wood it took nature ions to create, then finished in silver leaf. The advantage of having a decorative accessory made from this durable material is that it will long outlast its natural counterparts pulled from the forest floor. This piece of wall art is the perfect representation of the Phillips Collection ethos: modern organic. We have Square Root products in a number of configurations and finishes.

| Size     | 60x10x60"h (64x16x64"h packed) |
|----------|--------------------------------|
| Weight   | 140 LBS (200 LBS packed)       |
| Material | Resin                          |
| Finish   | Silver Leaf                    |
| Color    | Silver                         |
| SKU      | PH65348                        |