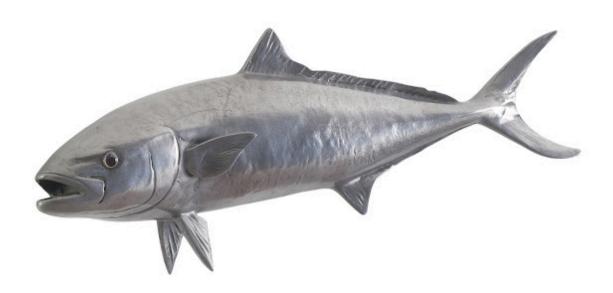

## YELLOW TAILED KING FISH WALL SCULPTURE

Resin, Polished Aluminum Finish

The Yellow Tailed King Fish Gray Wall Sculpture is made of composite in a polished aluminum finish. This likeness of the seafaring creature is a chameleon of style—hang it in a modern kitchen and it takes on a zesty panache; place it in a child's bedroom and it will become a playful element in the space. Whether you have a lakefront home, a beachfront condo, or an urban oasis, the Yellow Tailed King Fish Gray Wall Sculpture with its luminous finish will bring the watery world inside. Powerful on its own, group this sculpture in multiples to create a school of fish for added impact. We also offer this sculpture in a silver version. Both of these pieces of decorative wall art reflect the ethos that the Phillips Collection personifies: modern organic.

Size 35x5x11"h (36x8x13"h packed)

Weight 5 LBS (7 LBS packed)

Material Resin

Finish Polished Aluminum

Color Silver SKU PH64552

Click here to view online