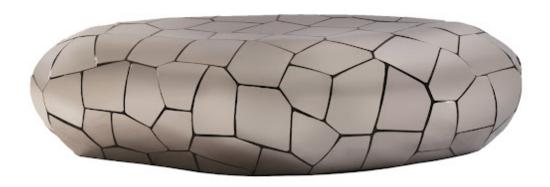

## **CRAZY CUT COFFEE TABLE**

Facets always bring extra liveliness to a design, which is evident in our Crazy Cut Collection of furnishings. Case in point is the Crazy Cut Oblong Coffee Table with a segmented surface that will make it a lively element during morning coffee with the newspaper or evening cocktails with your pals. Made of composite and stainless steel in a brilliant silver finish, this whimsical silver coffee table will be the talk of any party. Each of these pieces reflect the ethos that the Phillips Collection personifies: modern organic.

Size 60x36x16"h (65x41x20"h packed)
Weight 100 LBS (140 LBS packed)
Material Stainless Steel, Resin
Finish

Color Silver SKU PH64155

Click here to view online