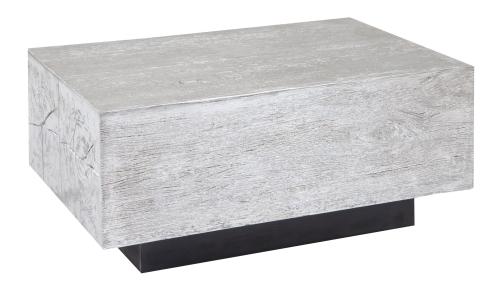

## OLD LUMBER COFFEE TABLE

SM, Silver Leaf

The wonderful Small Old Lumber Coffee Table puts on the convincing facade of being constructed with real wood, however, it's actually formed out of composite! This makes keeping the surface clean as a whistle an absolute breeze. Adorned in a breathtaking silver leaf finish, this table is a mind boggling mix of rustic charm and new-age flair. The Old Lumber Coffee Table delivers all of the benefits of a rustic, natural wood dining table with none of the downsides.

Size 33x22x15"h (37x26x19"h packed)

Weight 30 LBS (33 LBS packed)

Material Resin

Finish Silver Leaf

Color Silver

SKU **PH63352** 

Click here to view online