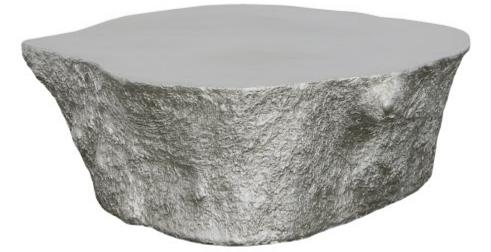

## **BARK COFFEE TABLE**

## Silver Leaf

Imitating Nature is one thing, but bringing the elemental symbols we see in the woods a hint of bling is a passion for us at Phillips Collection. Case in point is our Bark Silver Coffee Table, which is made of composite in a luminous silver leaf finish. Cast from a real log, this treetrunk coffee table personifies our ethos of modern organic. By treating the surface of this log coffee table to such a brilliant finish, we've created a chic piece for contemporary interiors. Just imagine how perfectly it will fit into the décor of a modern apartment or a sleek coastal condo! We also offer the Bark Coffee Table in a bronze finish that is a warm juxtaposition to the brightness of the silver version. Size Weight

Material

Finish

Color

SKU

44x39x17"h (48x41x20"h packed) 90 LBS (122 LBS packed) Resin Silver Leaf Silver PH63166

Click here to view online