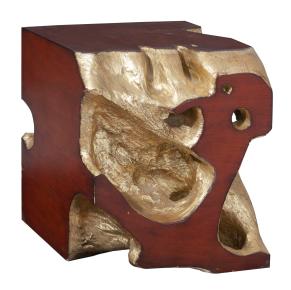

## FREEFORM STOOL

Gold Leaf, Faux Bois, SM

When we spot a shape that blows us away, the designers at Phillips Collection are not shy about bringing a bit of bling to elemental symbols we see in the woods. Case in point is our Freeform Small Faux Bois Gold Stool, which is made of composite in a mix of luminous gold leaf and warm faux bois finishes. Cast from one of our favorite Origins pieces of wood, this tree-trunk stool personifies our ethos of modern organic. By treating the surface of the tree root stool to such brilliant accents, we've created a chic piece for contemporary interiors. Just imagine how perfectly it will fit into the décor of a modern apartment or a sleek coastal condo! We offer this design in a number of sizes and finishes that are equally stunning.

Size 16x16x17"h (16x16x18"h packed)

Weight 23 LBS (33 LBS packed)

Material Resin

Finish Faux Bois, Gold Leaf

Color Brown SKU PH62425

Click here to view online