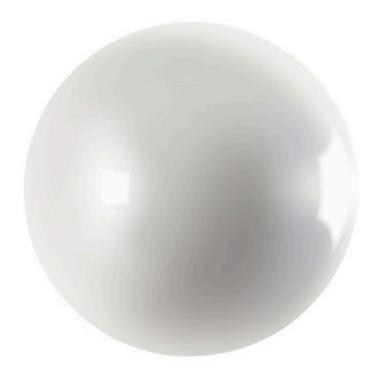

## **BALL ON THE WALL**

Large, Pearl White

Meant to be grouped in a kicky array of arrangements, our Ball on the Wall sculptures reflect our playful sense of style when it comes to our wall decor. Along with this Large White Ball on the Wall, we offer extra small, small, and medium white balls; and we have the same sizes in black and in gray. Those of you who've been fans of our brand for a while know that we at Phillips Collection are fascinated by trying to find new ways to bring whimsy to the wall and our Ball on the Wall series, made of composite, does so with panache. Imagine a grouping on an accent wall in a contemporary home filled with modern art or in an upscale apartment with a Boho Chic style and you get why we say these products reflect our ethos of modern organic.

| 22x2 | Size     |
|------|----------|
| 16 L | Weight   |
| Res  | Material |
| Pea  | Finish   |
| Whit | Color    |
| PH6  | SKU      |

22x22x22"h (26x26x26"h packed) 16 LBS (20 LBS packed) Resin Pearl White White PH60526