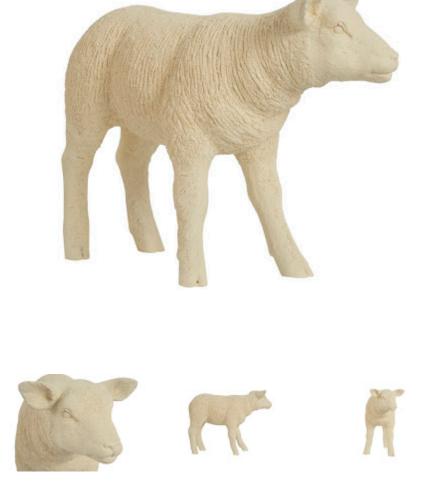

## TEXELAAR SHEEP

Lamb, Cream

Playful as animal sculptures come, the lvory Texelaar Lamb Sculpture is cast from composite to be a lovable element in any room. What child's bedroom wouldn't be a happy place with this sheep sculpture in the space? We offer similar designs as more mature sheep: one a sculpture and one a side table with a flat top. We also offer the sheep sculpture in black. Each of these reflects the ethos that Phillips Collection personifies: modern organic.

Size Weight Material Finish Color SKU 25x9x16"h (29x13x20"h packed) 10 LBS (11 LBS packed) Resin

Peach PH60415

Click here to view online