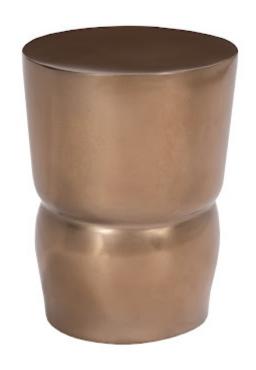

## **CARVED STOOL**

## Polished Bronze

Gleaming and contemporary in its lines, the Carved Polished Bronze Stool is so versatile, most interiors styles will welcome it with aplomb. Made of composite in a polished bronze finish, the lightweight nature of the material from which it is made means it is very easy to move around without sacrificing strength. Place it almost anywhere for a last-minute addition to a seating grouping, or pull it up to a sofa or club chair and it becomes a drinks table. We also offer this design in a gel-coat white finish.

Size 13x13x17"h (14x14x18"h packed)

Weight 19 LBS (21 LBS packed)

Material Resin
Finish Bronze
Color Brown
SKU PH60010

Click here to view online