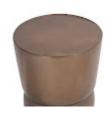

## **CARVED STOOL**

## Polished Bronze

Gleaming and contemporary in its lines, the Carved Polished Bronze Stool is so versatile, most interiors styles will welcome it with aplomb. Made of composite in a polished bronze finish, the lightweight nature of the material from which it is made means it is very easy to move around without sacrificing strength. Place it almost anywhere for a last-minute addition to a seating grouping, or pull it up to a sofa or club chair and it becomes a drinks table. We also offer this design in a gel-coat white finish.

Size 13x13x17"h (14x14x18"h packed)

Weight 19 LBS (21 LBS packed)

Material Resin
Finish Bronze
Color Brown
SKU PH60010

Click here to view online