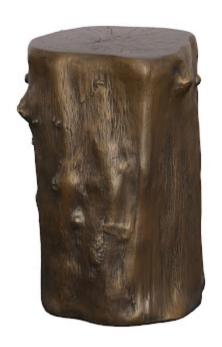

## **LOG STOOL**

Bronze, SM

Imitating Nature is one thing, but bringing the elemental symbols we see in the woods a hint of bling is a passion for us at Phillips Collection. Case in point is our Log Small Bronze Stool, which is made of composite in a handsome bronze finish. Cast from a real log, this tree-trunk stool in our Cast Naturals Collection personifies our ethos of modern organic. By treating the surface of this log stool to such a warm finish, we've created a chic piece for contemporary interiors. Just imagine how perfectly it will fit into the décor of a modern apartment or a sleek coastal condo! We have a number of tables and decorative pieces in varied finishes in this family of products.

Size 11x11x17"h (15x15x21"h packed)

Weight 23 LBS (32 LBS packed)

Material Resin
Finish Bronze
Color Brown

SKU **PH56722** 

Click here to view online