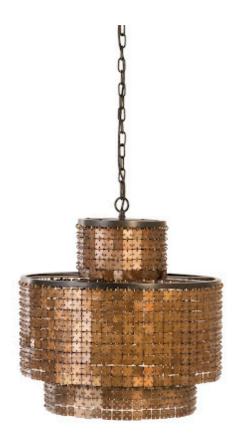

## **ARMOR CHANDELIER**

## **Brass**

The Armor Chandelier takes its name from the art of chainmail that was all the rage during Medieval times. Made of facets of flat hammered brass that are connected by hundreds of chain links to form a luminous shade when the lights are switched on, the brass chandelier is an homage to medieval armor. To put this in more modern times, think Gregor Clegane, the notorious knight in the Game of Thrones nicknamed "The Mountain." A close examination of the shade of this three-tiered chandelier reveals that there is a patina to the metal pieces that brings this light fixture a subtle texture. We also offer the Armor as a pendant. Both light fixtures reflect the ethos that Phillips Collection personifies: modern organic.

Size 22x22x22"h (26x26x28"h packed)

Weight 24 LBS (40 LBS packed)

Material **Metal** 

Finish Brass

Color Brown

SKU **IN97488** 

Click here to view online