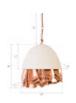

Size 22x21x22"h (29x29x27"h packed)

Weight 18 LBS (36 LBS packed)

Material **Metal** 

Finish Copper

Color White, Brown

SKU **IN97483**