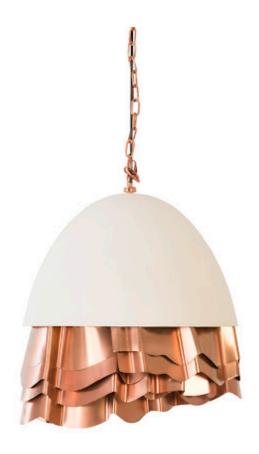

## **RUFFLE CHANDELIER**

## White/Copper

The fluted metal adornments on the Ruffle White Chandelier, which dangle from the interior of the domed shade, were inspired by the ruffles on a dress. Made of metal in contrasting hues of white and copper, the white chandelier was designed by Mandy Shanahan. This is a flirty, fun fixture that will fit perfectly within any number of décor styles. We also offer the Ruffle as a black chandelier, as black and white pendant lights, and as wall sconces in both hues. Each of these reflects the ethos that Phillips Collection personifies: modern organic.