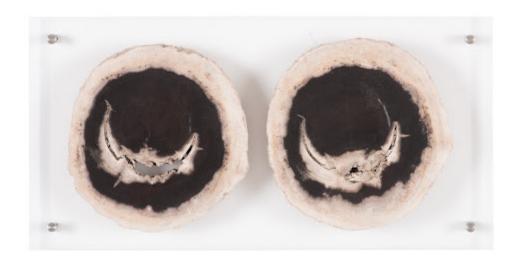

## FLOATING PETRIFIED DOUBLE SLICE WALL ART

The Floating Petrified Double-Slice Wall Art is made of a clear piece of acrylic behind which we've fastened slices of petrified wood that were cut and polished by hand in Indonesia. The clarity of the acrylic creates the illusion that the pieces of wood are floating, and the transparency is enhanced by the clean silver brads that attach it to the wall. The contemporary feel of the overall piece and the powerful natural graining of the wood make this wall art perfect for the Phillips Collection ethos of modern organic. We offer this design with single and double slices.

Size 12x2x24"h (14x4x26"h packed)

Weight 15 LBS (18 LBS packed)
Material Petrified Wood, Acrylic

Finish Natural
Color Black, Beige
SKU ID97237

Click here to view online