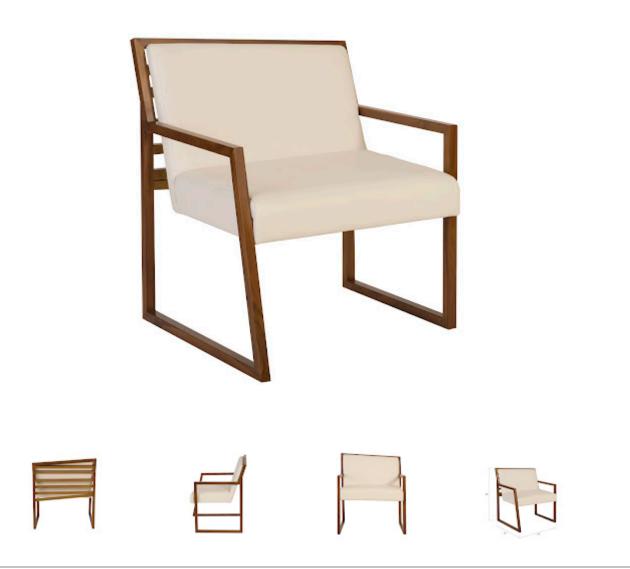

## LADDER SLANT ARM CHAIR

The Bordo Collection was inspired by travel, sustainable style, my love of culture and the need for everlasting, artful pieces. The Bordo Collection was an artful, contemporary approach to otherwise iconic pieces. Have you ever walked into a small, boutique hotel and found that the pieces tell a story? We feel that the Bordo Collection will last the test of time through it's square style, channel tufting, and beautiful inlay metal. The balance of time, space, and materials allow this Collection to be passed from one generation to the next.

| Size     | 29x26x3 |
|----------|---------|
| Weight   | 38 LBS  |
| Material | Wood, F |
| Finish   |         |
| Color    | Brown,  |
| SKU      | ID94277 |

29x26x34"h (31x28x36"h packed) 38 LBS (48 LBS packed) Wood, Fabric, Metal

Brown, White ID94277

Click here to view online