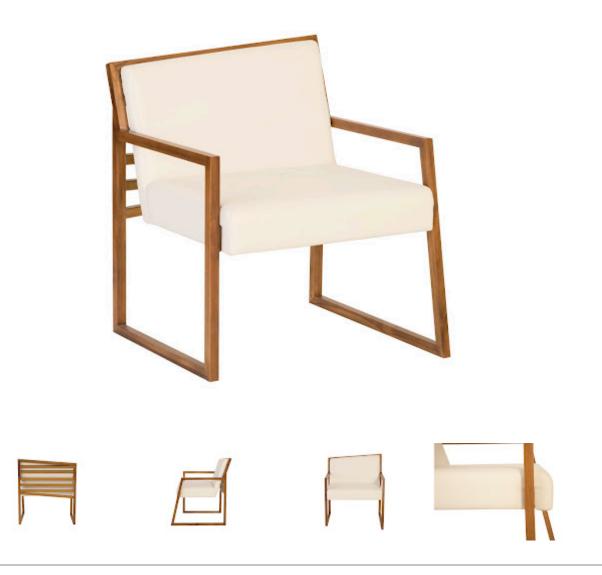

## LADDER SLANT ARM CHAIR

The Bordo Collection was inspired by travel, sustainable style, my love of culture and the need for everlasting, artful pieces. The Bordo Collection was an artful, contemporary approach to otherwise iconic pieces. Have you ever walked into a small, boutique hotel and found that the pieces tell a story? We feel that the Bordo Collection will last the test of time through it's square style, channel tufting, and beautiful inlay metal. The balance of time, space, and materials allow this Collection to be passed from one generation to the next.

| Size     | 29x26x34"h (31x28x36"h packed) |
|----------|--------------------------------|
| Weight   | 40 LBS (48 LBS packed)         |
| Material | Suar, Metal                    |
| Finish   |                                |
| Color    | White, Brown                   |
| SKU      | ID94276                        |
|          |                                |