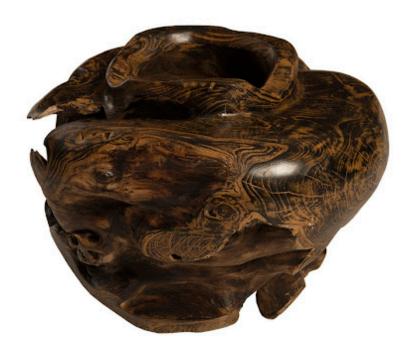

## **TEAK PLANTER**

Black, Brown

The Dark Brown Teak Planter is hand-crafted in Indonesia from unearthed teak roots that are lightly smoothed into these organic shapes. The dark brown planters are slathered with a signature brown finish to create an incredible textural surface when the woodgrain absorbs the treatment in differing degrees. These pieces, which will bring Nature indoors, reflect the Phillips Collection ethos of modern organic.

Size 21x21x18"h (23x23x20"h packed)

Weight 74 LBS (90 LBS packed)

Material **Teak** 

Finish Natural

Color Brown, Black

SKU **ID85102** 

Click here to view online