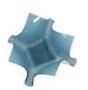

## **BLUE GLASS BOWL**

MD

Proving the talent of the Phillips Collection glass artisans, this Medium Patterned Blue Glass Bowl has been folded into a luminous blue decorative accent, a feat that requires great skill when working with molten glass. The bending and shaping into a symmetrical creation must be completed before it cools into its forever shape. Though we see this dramatic decorative bowl glinting in a contemporary interior with swaths of floor-to-ceiling windows overlooking the ocean in a similar hue, it would also look beautiful in traditional and transitional interiors as a statement piece on a dining or entry-way table. We offer the decorative glass bowl in three sizes with and without patterns on the exterior of its surface.

Size 19x19x12"h (32x32x22"h packed)

Weight 18 LBS (52 LBS packed)

Material Glass

Finish

Color Sky Blue, White

SKU **ID81659**