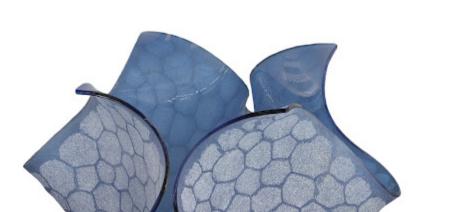

## **BLUE GLASS BOWL**

MD

Proving the talent of the Phillips Collection glass artisans, this Medium Patterned Blue Glass Bowl has been folded into a luminous blue decorative accent, a feat that requires great skill when working with molten glass. The bending and shaping into a symmetrical creation must be completed before it cools into its forever shape. Though we see this dramatic decorative bowl glinting in a contemporary interior with swaths of floor-to-ceiling windows overlooking the ocean in a similar hue, it would also look beautiful in traditional and transitional interiors as a statement piece on a dining or entry-way table. We offer the decorative glass bowl in three sizes with and without patterns on the exterior of its surface.