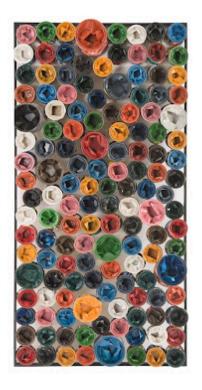

## **PAINT CAN WALL ART**

## Rectangle, Assorted Colors

For those who believe the only smart choice when it comes to color is a variety of bright hues, the Paint Can Rectangle Wall Art by Phillips Collection will be the perfect decorative accessory for your wall. Crafted from recycled paint cans, this piece not only look fabulous, it is a feel-good piece because you are contributing to recycling when you tap one for your interiors. The varying colors and textures of this piece will vary but each captures the essence of the photos here. We offer several shapes and sizes in this family of decorative wall art, each of which reflects the ethos that Phillips Collection personifies: modern organic.

Size 80x5x40"h (82x7x42"h packed)
Weight 52 LBS (80 LBS packed)

Material Finish

Color Multi Colored, Assorted

Metal

SKU **ID78277** 

Click here to view online