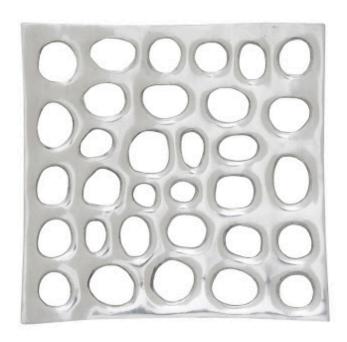

## **POLKA DOT WALL TILE**

Silver

Slightly irregular holes are cut from metal to create our Silver Polka Dot Wall Tile, which was affectionately named for the array of openings. An interesting design element of note is how the tile bends slightly out from the wall, which creates a shadowy effect that moves along the wall with the progress of natural light. These silver sculptures look smashing hung in a gallery installation, the textural interplay of their surfaces worthy of an accent wall arrangement. The looseness of the pattern and the contemporary feel of this decorative element makes this ideal for the modern organic ethos for which Phillips Collection is renowned.

Size 14x1x14"h (16x4x16"h packed)

Weight 2 LBS (5 LBS packed)

Material **Metal** 

Finish

Color Silver

SKU **ID66373** 

Click here to view online