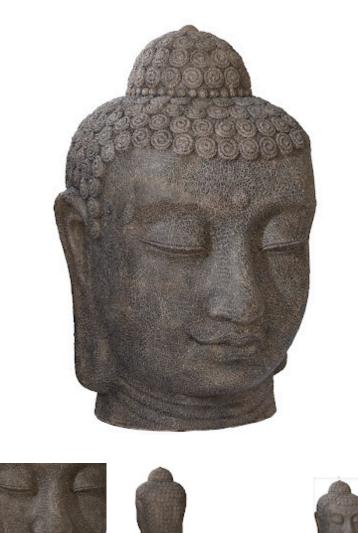

## **BUDDHA HEAD ILLUMINATED SCULPTURE**

The Buddha Head Illuminated Sculpture exhibits the same attributes as a piece of authentic antique statuary, but the sacred totem is not carved from wood that has aged over time, it is made of composite with a surface patina that convinces the eye it was carved in the Far East ions ago. Anyone looking to bring a hint of texture to a space will appreciate the skillful stippling that makes this brownish gray sculpture read like its surface is weatherworn. A fitting decorative accessory for a yoga studio or spa, this sculpture would also bring a soulfulness to a handsome library or any room begging for a sacred ornament. This piece is the perfect representation of the Phillips Collection ethos: modern organic.

## 34x32x53"h (36x34x55"h packed) 37 LBS (57 LBS packed) Resin

Click here to view online