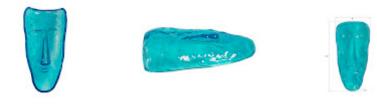

## **GLASS FACE WALL TILE**

## Blue

Often, the most powerful representations of the human face are ethereal ones. Fashion it from glass and you bring even greater interest to the visage. Our Glass Face Turquoise Wall Tile, in our Dann Foley Collection, holds an elongated, abstract rendering of the human face that our talented artisans have made from luminous glass. This is one of our products that will look striking on its own and even more so when grouped on a wall. We also offer tiles in this collection in green, clear, and amber. Each of these reflects the ethos that Phillips Collection personifies: modern organic.

## 8x3x16"h (10x5x18"h packed) 4 LBS (10 LBS packed) Glass

Blue CH92440

Click here to view online