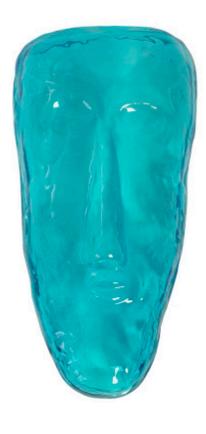

## **GLASS FACE WALL TILE**

## Blue

Often, the most powerful representations of the human face are ethereal ones. Fashion it from glass and you bring even greater interest to the visage. Our Glass Face Turquoise Wall Tile, in our Dann Foley Collection, holds an elongated, abstract rendering of the human face that our talented artisans have made from luminous glass. This is one of our products that will look striking on its own and even more so when grouped on a wall. We also offer tiles in this collection in green, clear, and amber. Each of these reflects the ethos that Phillips Collection personifies: modern organic.

## 8x3x16"h (10x5x18"h packed) 4 LBS (10 LBS packed) Glass

Blue CH92440

Click here to view online