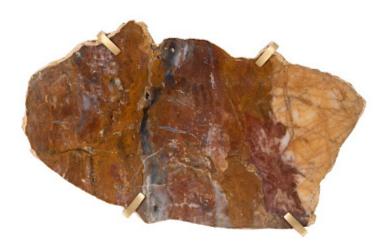

## GEM WALL TILE IN BRASS SETTING Earth Marble

Our gem wall tiles could not be more representative of the ethos that Phillips Collection personifies: modern organic. Available in a wide array of stones and configurations, not only are they powerful hung singly, they are a knock-out when used to create a mosaic gallery wall configuration. The Gem Earth Marble Stone Wall Tile in this collection is a dark brown/black hue with striated veining along its surface. This makes each of these one-of-a-kind, which is why the decorative wall art is designated assorted. Just like a real gem, it is fastened with a brass setting.