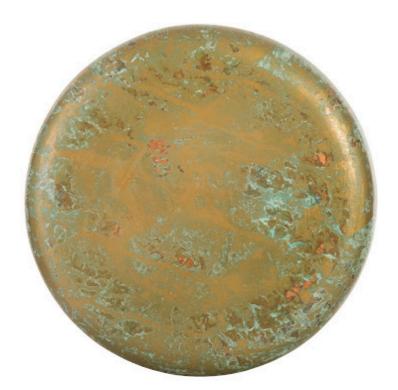

## **BUTTON WALL TILE** Deep, Lichen Finish, LG

The Deep Button Wall Tile is a stunning piece of wall decor formed from resin and coated in our special hand-applied lichen finish. The tile is first covered in copper leafing, then a light coating of acid is applied to the piece which causes a green patina to form. The clean, round shape of the piece contrasts beautifully with the erratic and unpredictable nature of the finish. The result is an innovative accent piece that is minimalistic, yet it possesses a larger than life personality. Button Wall Tiles are also offered in von braun and posh finishes, varying sizes, and deep or shallow variants.

Size Weight Material Finish Color SKU 17x7x17"h (20x8x20"h packed) 6 LBS (10 LBS packed) Fiberglass Lichen Chartreuse CH80695