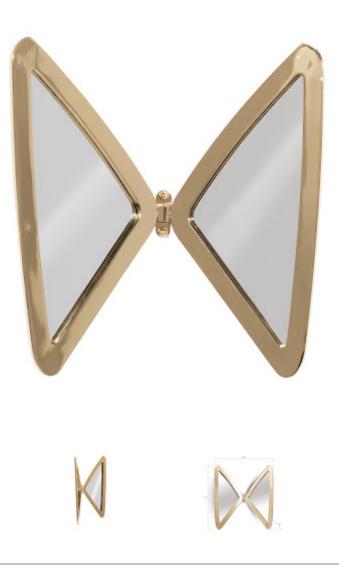

## **BUTTERFLY MIRROR**

## **Plated Brass Finish**

With ribs of stainless steel that meet in the middle to mimic the arc of its namesake's wings, the Butterfly Gold Mirror is a modern decorative mirror that will bring panache to a room. The engineered steel piece has a surprising power, as it casts echoing shadows on the wall to bring it greater depth. We also offer this design, which is perfect for grouping in matching or contrasting finishes, in silver and black nickel; and in wall sculptures without mirrored glass. Each of the contemporary wall sculptures personifies the Phillips Collection ethos of modern organic.

Size Weight Material Finish Color SKU 14x3x17"h (16x5x19"h packed) 5 LBS (8 LBS packed) Metal, Glass Brass Gold CH72534

Click here to view online