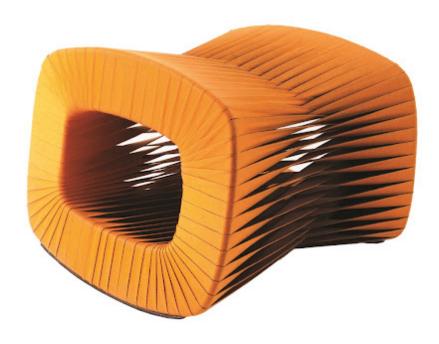

## Orange

The Seat Belt Orange Ottoman is one of many offerings in this contemporary seating collection by award-winning Thai designer Nuttapong Charoenkitivarakorn. The design was inspired by the intertwining spools of fabric seen when visiting a seat belt factory. Nuttapong's striking chairs are easily recognizable by the braided backside and stiletto profile. The straps are woven on a frame made of wood that is reinforced with metal. There are monochromatic and two-toned versions, each of which are available in many colors. We offer custom color matching for quantities of 16 or more. All of these reflect the ethos that the Phillips Collection personifies: modern organic.

Size 24x24x20"h (27x27x24"h packed)
Weight 23 LBS (28 LBS packed)

Material **Cotton, Iron, MDF** Finish

Color Orange
SKU B2064ZZ

Click here to view online