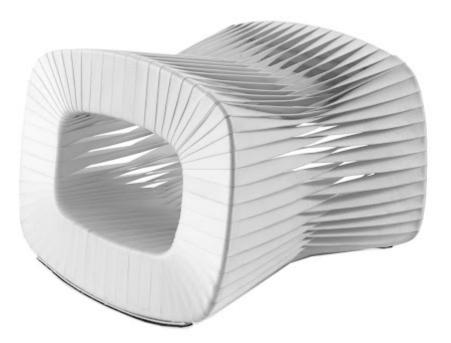

## SEAT BELT OTTOMAN

White

The Seat Belt White Ottoman is one of many offerings in this contemporary seating collection by award-winning Thai designer Nuttapong Charoenkitivarakorn. The design was inspired by the intertwining spools of fabric seen when visiting a seat belt factory. Nuttapong's striking chairs are easily recognizable by the braided backside and stiletto profile. The straps are woven on a frame made of wood that is reinforced with metal. There are monochromatic and two-toned versions, each of which are available in many colors. We offer custom color matching for quantities of 16 or more. All of these reflect the ethos that the Phillips Collection personifies: modern organic.