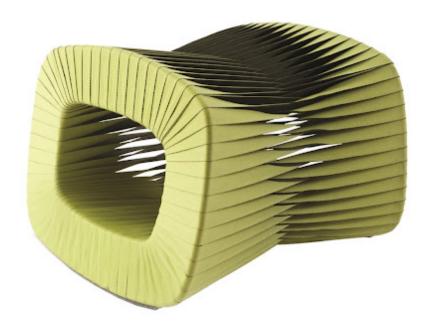

## Green

The Seat Belt Green Ottoman is one of many offerings in this contemporary seating collection by award-winning Thai designer Nuttapong Charoenkitivarakorn. The design was inspired by the intertwining spools of fabric seen when visiting a seat belt factory. Nuttapong's striking chairs are easily recognizable by the braided backside and stiletto profile. The straps are woven on a frame made of wood that is reinforced with metal. There are monochromatic and two-toned versions, each of which are available in many colors. We offer custom color matching for quantities of 16 or more. All of these reflect the ethos that the Phillips Collection personifies: modern organic.

Size 24x24x20"h (27x27x24"h packed)
Weight 23 LBS (28 LBS packed)

Material Cotton, Iron, MDF

Material **Cotton, Iron, MD**Finish

Color Chartreuse SKU B2064GZ

Click here to view online