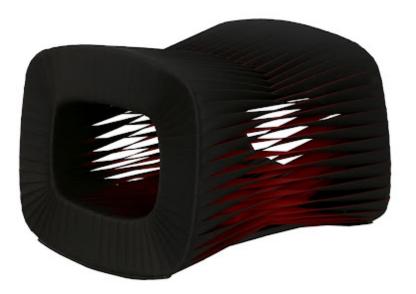

## SEAT BELT OTTOMAN Black/Red

The Seat Belt Black Red Ottoman is one of many offerings in this contemporary seating collection by award-winning Thai designer Nuttapong Charoenkitivarakorn. The design was inspired by the intertwining spools of fabric seen when visiting a seat belt factory. Nuttapong's striking chairs are easily recognizable by the braided backside and stilletto profile. The straps are woven on a frame made of wood that is reinforced with metal. There are monochromatic and two-toned versions, each of which are available in many colors. We offer custom color matching for quantities of 16 or more. All of these reflect the ethos that the Phillips Collection personifies: