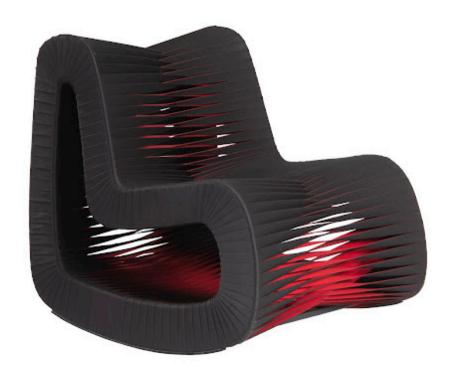

## **SEAT BELT ROCKING CHAIR**

## Black/Red

The Seat Belt Black Red Rocking Chair is one of many offerings in this contemporary seating collection by award-winning Thai designer Nuttapong Charoenkitivarakorn. The design was inspired by the intertwining spools of fabric seen when visiting a seat belt factory. Nuttapong's striking chairs are easily recognizable by the braided backside and stiletto profile. The straps are woven on a frame made of wood that is reinforced with metal. There are monochromatic and two-toned versions, each of which are available in many colors. We offer custom color matching for quantities of 16 or more. All of these reflect the ethos that the Phillips Collection personifies: modern organic.

Size 30x35x31"h (35x31x34"h packed)

Weight 40 LBS (48 LBS packed)

Material Cotton, Iron, MDF

Finish
Color Black
SKU B2063BZ

Click here to view online