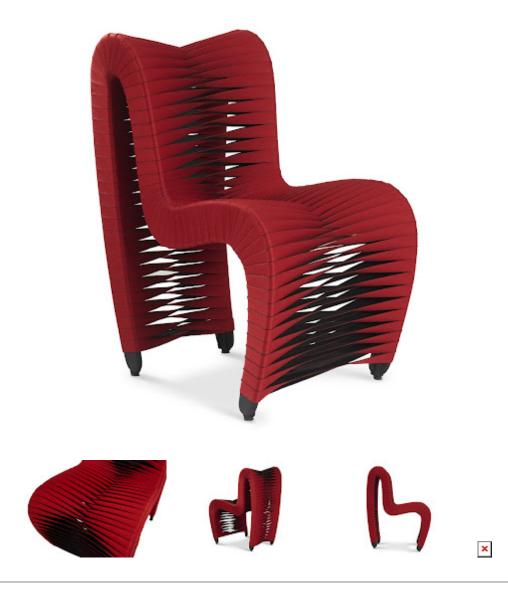

## **SEAT BELT DINING CHAIR**

## Red/Black

The Seat Belt Red Dining Chair is one of many offerings in this contemporary seating collection by award-winning Thai designer Nuttapong Charoenkitivarakorn. The design was inspired by the intertwining spools of fabric seen when visiting a seat belt factory. Nuttapong's striking chairs are easily recognizable by the braided backside and stiletto profile. The straps are woven on a frame made of wood that is reinforced with metal. There are monochromatic and two-toned versions, each of which are available in many colors. We offer custom color matching for quantities of 16 or more. All of these reflect the ethos that the Phillips Collection personifies: modern organic.