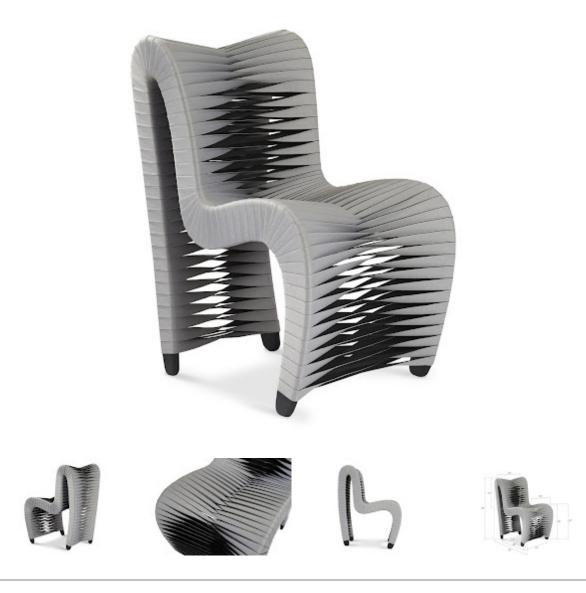

## SEAT BELT DINING CHAIR

## Gray/Black

The Seat Belt Dark Gray Dining Chair is one of many offerings in this contemporary seating collection by award-winning Thai designer Nuttapong Charoenkitivarakorn. The design was inspired by the intertwining spools of fabric seen when visiting a seat belt factory. Nuttapong's striking chairs are easily recognizable by the braided backside and stiletto profile. The straps are woven on a frame made of wood that is reinforced with metal. There are monochromatic and two-toned versions, each of which are available in many colors. We offer custom color matching for quantities of 16 or more. All of these reflect the ethos that the Phillips Collection personifies: modern organic.

Size 26x20x33"h (28x24x38"h packed) Weight 21 LBS (45 LBS packed) Material Polycotton, Iron, MDF Finish Color Gray, Black SKU B2061GR

Click here to view online