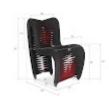

## Black/Red

The Seat Belt Black Red Dining Chair is one of many offerings in this contemporary seating collection by award-winning Thai designer Nuttapong Charoenkitivarakorn. The design was inspired by the intertwining spools of fabric seen when visiting a seat belt factory. Nuttapong's striking chairs are easily recognizable by the braided backside and stiletto profile. The straps are woven on a frame made of wood that is reinforced with metal. There are monochromatic and two-toned versions, each of which are available in many colors. We offer custom color matching for quantities of 16 or more. All of these reflect the ethos that the Phillips Collection personifies: modern organic.

Size 26x20x33"h (28x24x38"h packed)

Weight 21 LBS (45 LBS packed)
Material Polycotton, Iron, MDF

Finish
Color Black
SKU B2061BZ

Click here to view online