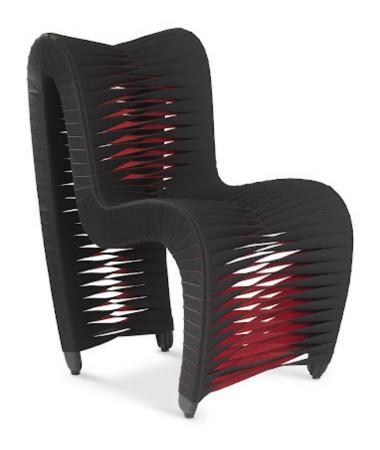

## **SEAT BELT DINING CHAIR**

## Black/Red

The Seat Belt Black Red Dining Chair is one of many offerings in this contemporary seating collection by award-winning Thai designer Nuttapong Charoenkitivarakorn. The design was inspired by the intertwining spools of fabric seen when visiting a seat belt factory. Nuttapong's striking chairs are easily recognizable by the braided backside and stiletto profile. The straps are woven on a frame made of wood that is reinforced with metal. There are monochromatic and two-toned versions, each of which are available in many colors. We offer custom color matching for quantities of 16 or more. All of these reflect the ethos that the Phillips Collection personifies: modern organic.

Size 26x20x33"h (28x24x38"h packed)

Weight 21 LBS (45 LBS packed)
Material Polycotton, Iron, MDF

Finish
Color Black
SKU B2061BZ

Click here to view online