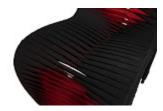

## **SEAT BELT DINING CHAIR**

## Black/Red

The Seat Belt Black Red Dining Chair is one of many offerings in this contemporary seating collection by award-winning Thai designer Nuttapong Charoenkitivarakorn. The design was inspired by the intertwining spools of fabric seen when visiting a seat belt factory. Nuttapong's striking chairs are easily recognizable by the braided backside and stiletto profile. The straps are woven on a frame made of wood that is reinforced with metal. There are monochromatic and two-toned versions, each of which are available in many colors. We offer custom color matching for quantities of 16 or more. All of these reflect the ethos that the Phillips Collection personifies: modern organic.