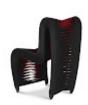

## **SEAT BELT DINING CHAIR**

## Black/Red

The Seat Belt Black Red Dining Chair is one of many offerings in this contemporary seating collection by award-winning Thai designer Nuttapong Charoenkitivarakorn. The design was inspired by the intertwining spools of fabric seen when visiting a seat belt factory. Nuttapong's striking chairs are easily recognizable by the braided backside and stiletto profile. The straps are woven on a frame made of wood that is reinforced with metal. There are monochromatic and two-toned versions, each of which are available in many colors. We offer custom color matching for quantities of 16 or more. All of these reflect the ethos that the Phillips Collection personifies: modern organic.