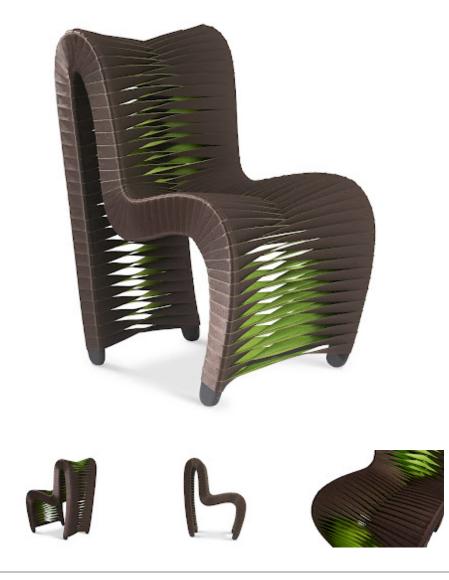

## Brown/Green

The Seat Belt Brown Dining Chair is one of many offerings in this contemporary seating collection by award-winning Thai designer Nuttapong Charoenkitivarakorn. The design was inspired by the intertwining spools of fabric seen when visiting a seat belt factory. Nuttapong's striking chairs are easily recognizable by the braided backside and stiletto profile. The straps are woven on a frame made of wood that is reinforced with metal. There are monochromatic and two-toned versions, each of which are available in many colors. We offer custom color matching for quantities of 16 or more. All of these reflect the ethos that the Phillips Collection personifies: modern organic.