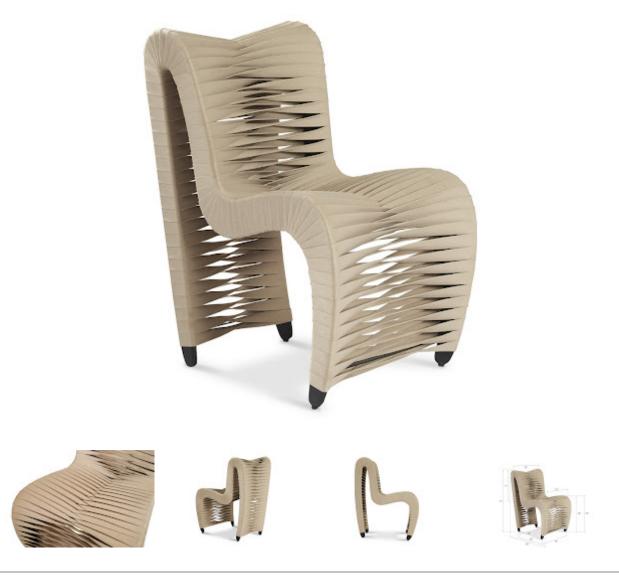

## SEAT BELT DINING CHAIR

Beige/Beige

The Seat Belt Beige Dining Chair is one of many offerings in this contemporary seating collection by award-winning Thai designer Nuttapong Charoenkitivarakorn. The design was inspired by the intertwining spools of fabric seen when visiting a seat belt factory. Nuttapong's striking chairs are easily recognizable by the braided backside and stiletto profile. The straps are woven on a frame made of wood that is reinforced with metal. There are monochromatic and two-toned versions, each of which are available in many colors. We offer custom color matching for quantities of 16 or more. All of these reflect the ethos that the Phillips Collection personifies: modern organic.

Size Weight Material Finish Color SKU 26x20x33"h (28x24x38"h packed) 21 LBS (45 LBS packed) Polycotton, Iron, MDF

Off White B2061BE

Click here to view online